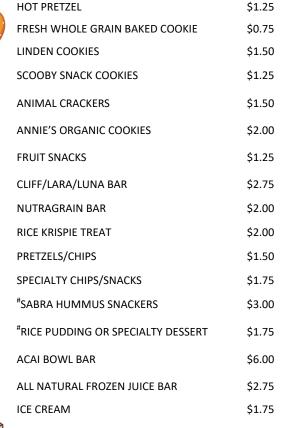

## **SNACK ITEMS**

| BREAKFAST | ITEMS |  |
|-----------|-------|--|
|           |       |  |

| *BACON, EGG & CHEESE SANDWICH | \$2.50 |
|-------------------------------|--------|
| CEREAL                        | \$1.50 |
| CEREAL (GLUTEN FREE)          | \$2.00 |
| *FRENCH TOAST STICKS          | \$2.00 |
| HASH BROWN                    | \$1.00 |
| BACON                         | \$0.75 |
| WHOLE GRAIN MUFFIN            | \$1.50 |
| JUMBO MUFFIN                  | \$2.75 |
| *CINI MINI'S                  | \$2.00 |
| *BAGEL & CHEESE STICKS        | \$2.00 |
| *BAGEL & CREAM CHEESE         | \$2.00 |
| BAGEL                         | \$1.25 |
| CREAM CHEESE                  | \$0.75 |
| FRESH FRUIT                   | \$1.25 |
| FRUIT CUP                     | \$2.75 |